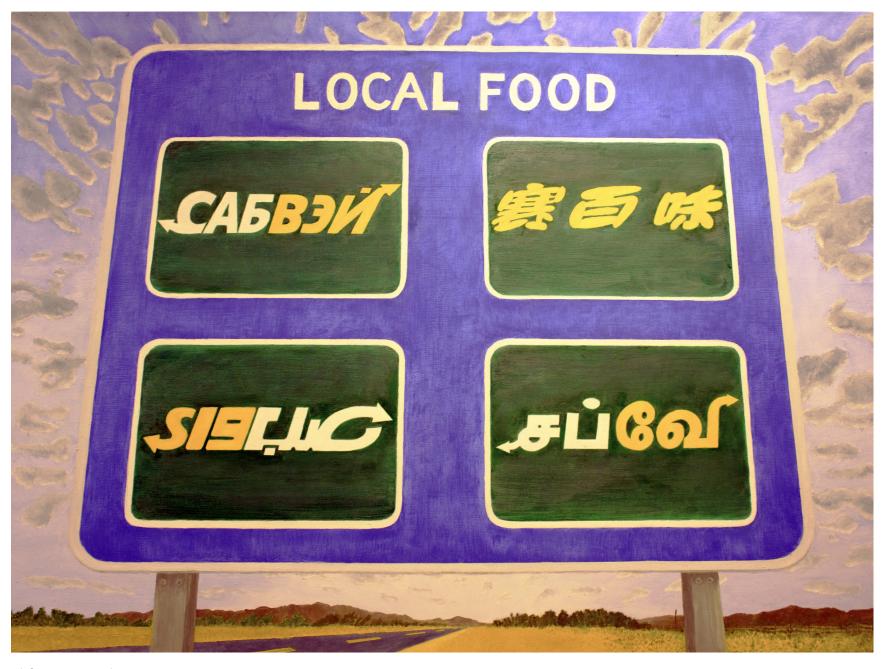

### **'Manthem' process work** Graphite, spraypaint, ink on paper

12" x 9"

Spring 2018 Work done for a real band as a 'client'.

**Highway Separation** Oil paint on wooden panel 3' x 4'

Fall 2017 Final project