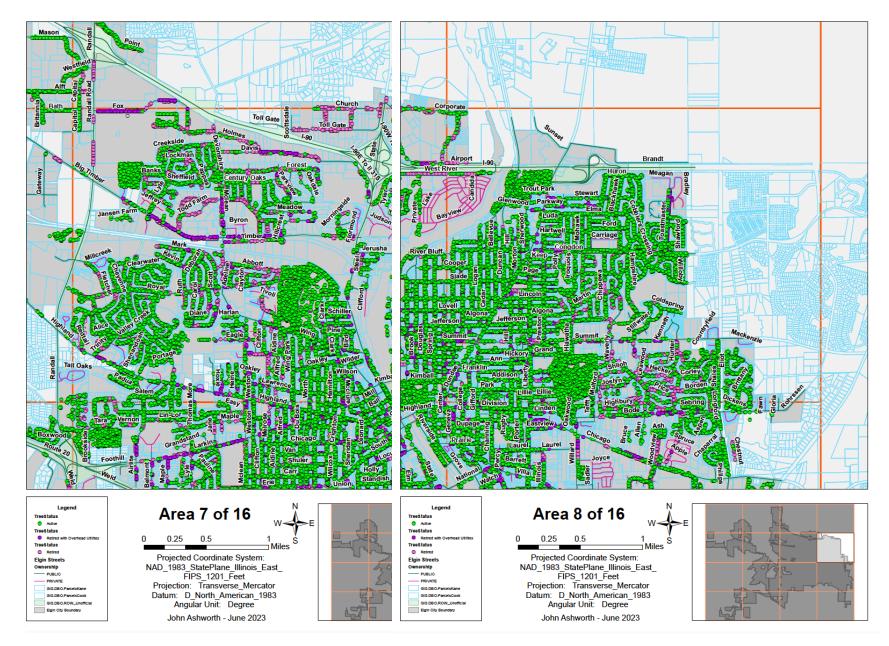

City of Elgin, Tree Scarcity Study for Sustainability Commission

ArcGIS, Adobe Acrobat

Summer 2023 Work as employee for the City of Elgin's ArcGIS Water & Forestry Department.

**Serious JuJu Indoor Skatepark in Kalispell, Montana** Google SketchUp Freelance design & construction management