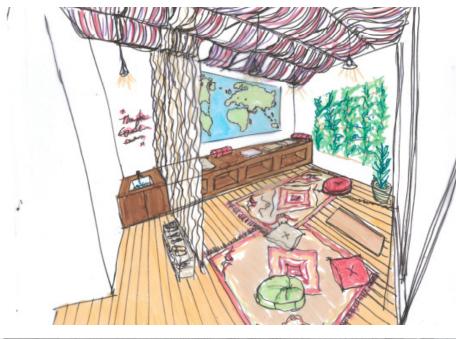

### Booking.com Amsterdam Headquarters\*

L to R: SketchUp, marker on tracepaper, Photoshop/InDesign & SketchUp

\*I did not design the bottom two structures. I helped others design them.

**Spacial ideation** 

Summer 2018 Work as an intern for HofmanDujardin Architects, working on both the main staircase and their multifunctional mediation/prayer space.

**Boeing Amsterdam Headquarters\*** 

AutoCAD

11″ x 17″

\*I did not design these structures, I rearranged furniture/wall placement.