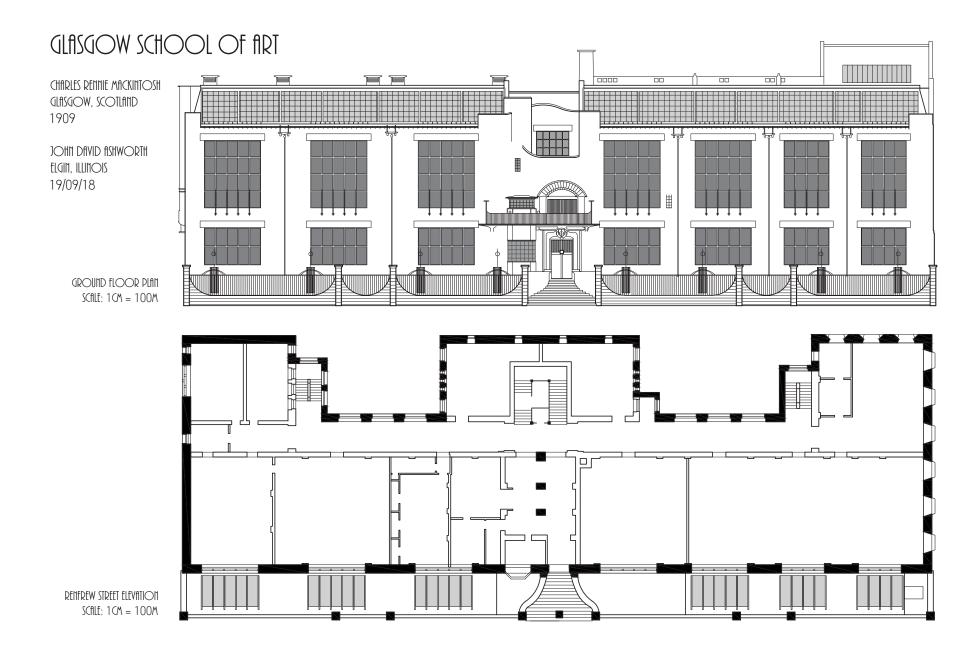

### The Glasgow School of Art

Fall 2018 Floor plan & facade study of a building of choice.

**The Glasgow School of Art Lasercut Facade** L: chipboard & R: taskboard, cardboard and chipboard. 20" x 15"

Fall 2018 Bringing the facade study to life through lasercut 3D models - held together by glue.