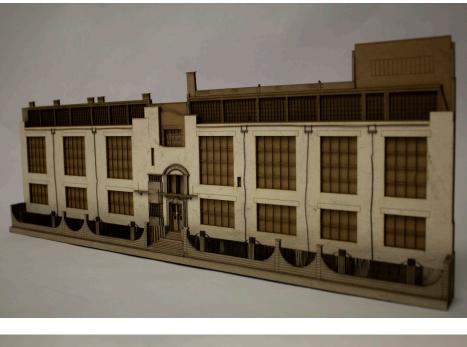

### The Glasgow School of Art

Fall 2018 Floor plan & facade study of a building of choice.

**The Glasgow School of Art Lasercut Facade** L: chipboard & R: taskboard, cardboard and chipboard. 20" x 15"

Fall 2018 Bringing the facade study to life through lasercut 3D models - held together by glue.