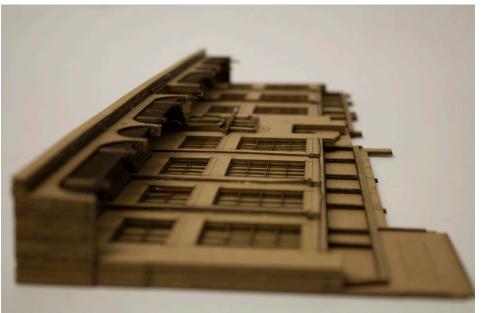

### The Glasgow School of Art

Fall 2018 Floor plan & facade study of a building of choice.

**The Glasgow School of Art Lasercut Facade** L: chipboard & R: taskboard, cardboard and chipboard. 20" x 15"

Fall 2018 Bringing the facade study to life through lasercut 3D models - held together by glue.