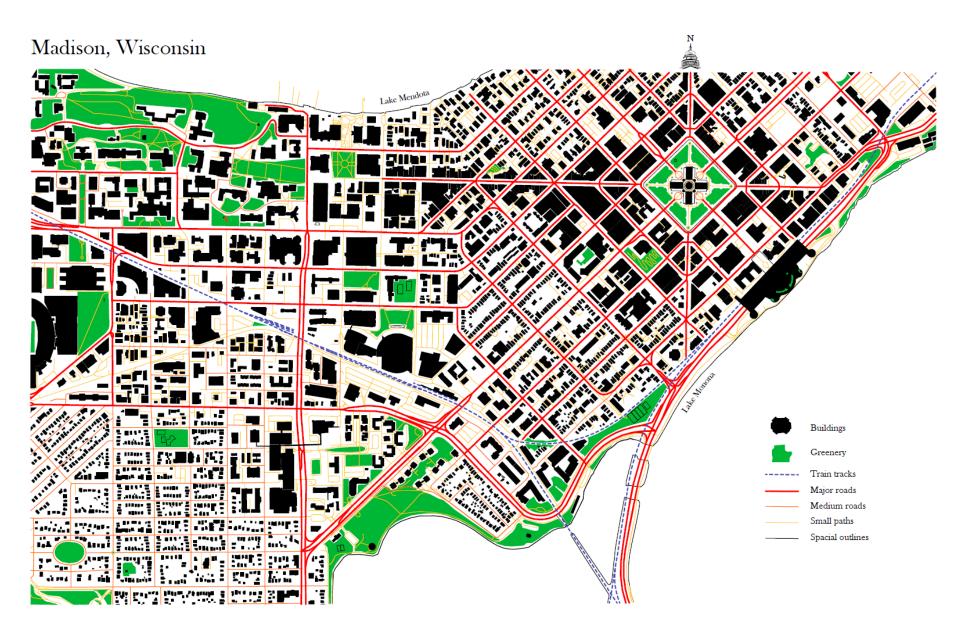

### **Map of Madison**

Adobe Illustrator vector art 11 ″ x 17″ Fall 20186-square mile figure/ground study for a city of choice.