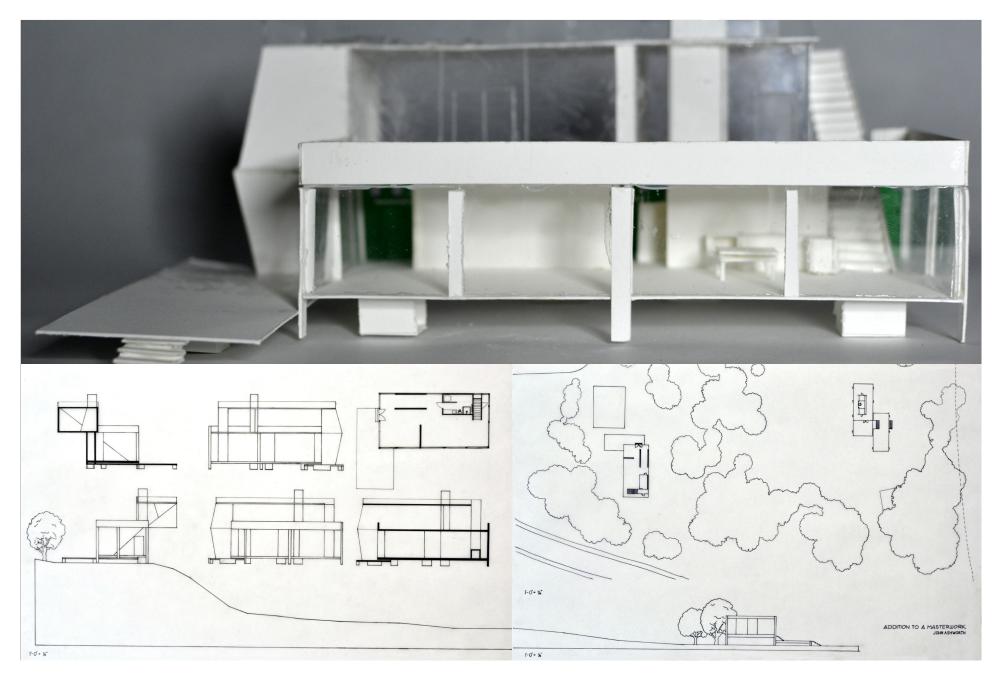

### the Farnsworth Addition

Ink on mylar, bristol board 24″ x 36″

### Fall 2017

An addition to Mies van der Rowe's masterwork, the Farnsworth house.