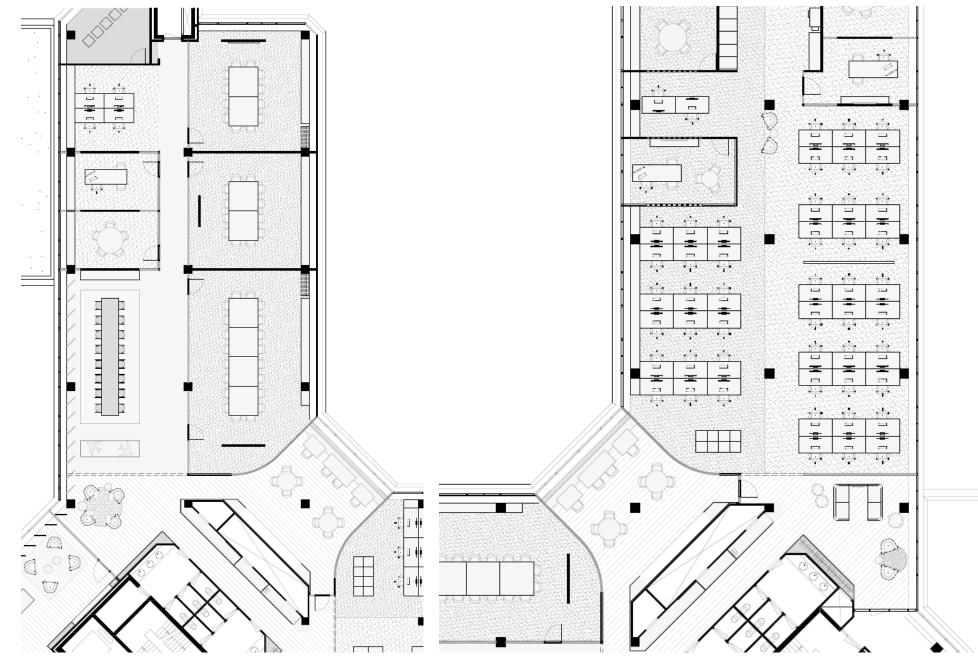

### Booking.com Amsterdam Headquarters\*

L to R: SketchUp, marker on tracepaper, Photoshop/InDesign & SketchUp

\*I did not design the bottom two structures. I helped others design them.

**Spacial ideation** 

Summer 2018 Work as an intern for HofmanDujardin Architects, working on both the main staircase and their multifunctional mediation/prayer space.

**Boeing Amsterdam Headquarters\*** 

AutoCAD

11″ x 17″

\*I did not design these structures, I rearranged furniture/wall placement.