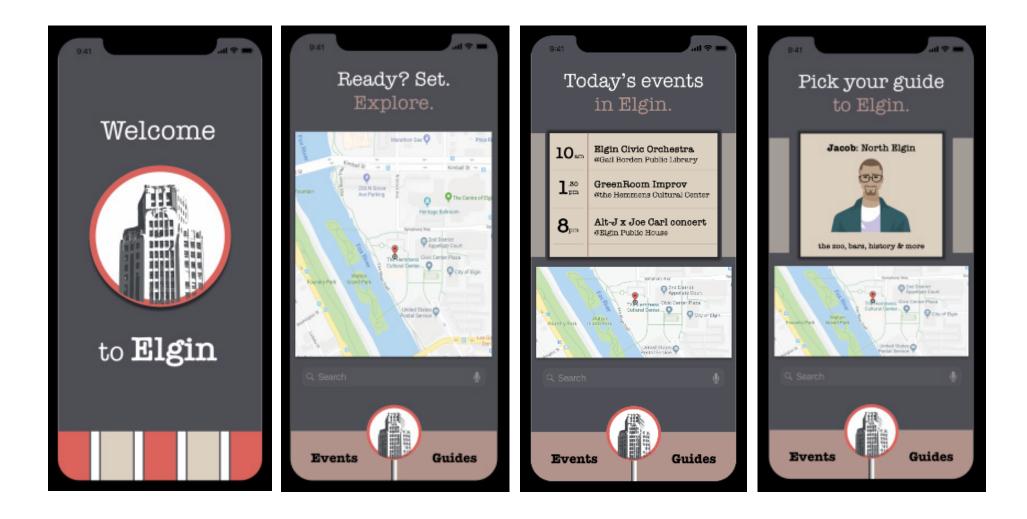

**'Meta' process work** Graphite on Paper

18″ x 12″

**All-Star** Colored pencil on black paper 19" x 25"

Spring 2017 Still life full color value drawing

**Explore Elgin App** Illustrator, InVision, Sketch

Spring 2019 Web design assignment