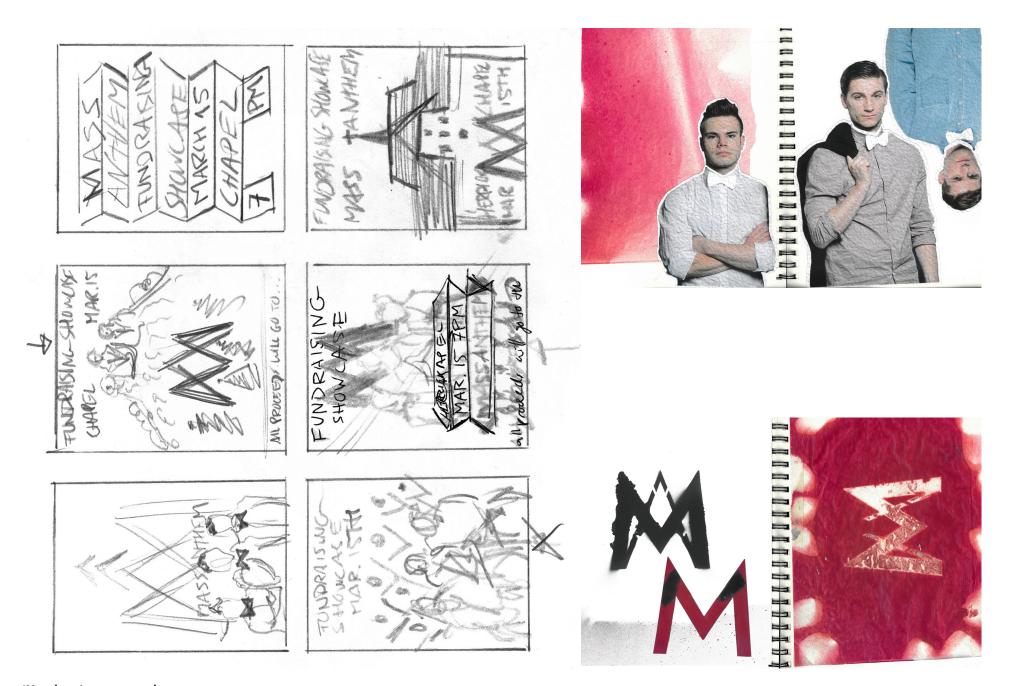

### Manthem

Ink on paper 20″ x 15″ Spring 2018 Event promotion poster for upcoming, local concert

### **'Manthem' process work** Graphite, spraypaint, ink on paper

12" x 9"

Spring 2018 Work done for a real band as a 'client'.

**Highway Separation** Oil paint on wooden panel 3' x 4'

Fall 2017 Final project