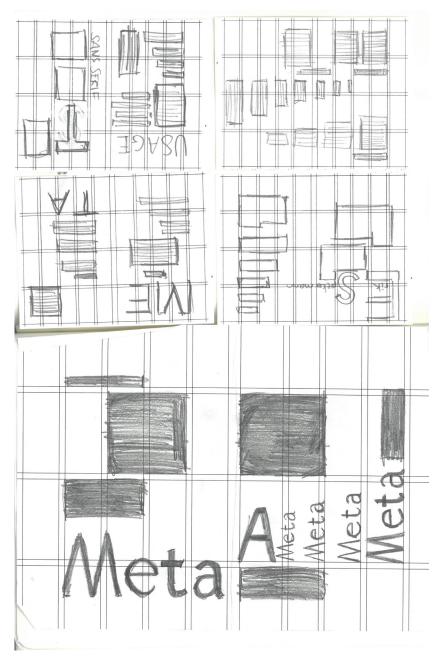

**'Meta' process work** Graphite on Paper

18″ x 12″

**All-Star** Colored pencil on black paper 19" x 25"

Spring 2017 Still life full color value drawing

**Explore Elgin App** Illustrator, InVision, Sketch