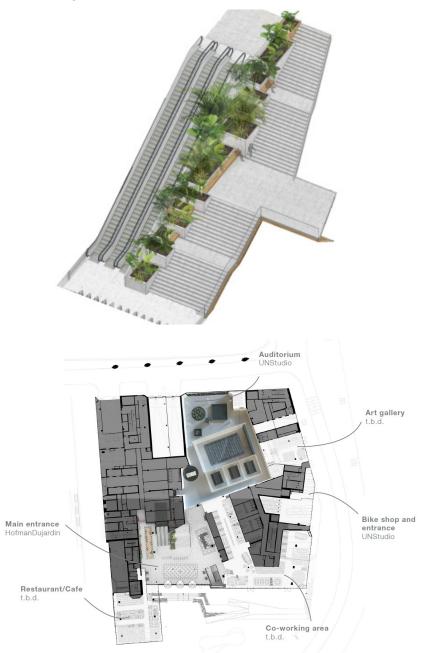

### Booking.com Amsterdam Headquarters\*

L to R: SketchUp, marker on tracepaper, Photoshop/InDesign & SketchUp

\*I did not design the bottom two structures. I helped others design them.

**Spacial ideation** 

Summer 2018 Work as an intern for HofmanDujardin Architects, working on both the main staircase and their multifunctional mediation/prayer space.

**Boeing Amsterdam Headquarters\*** 

AutoCAD

11″ x 17″

\*I did not design these structures, I rearranged furniture/wall placement.