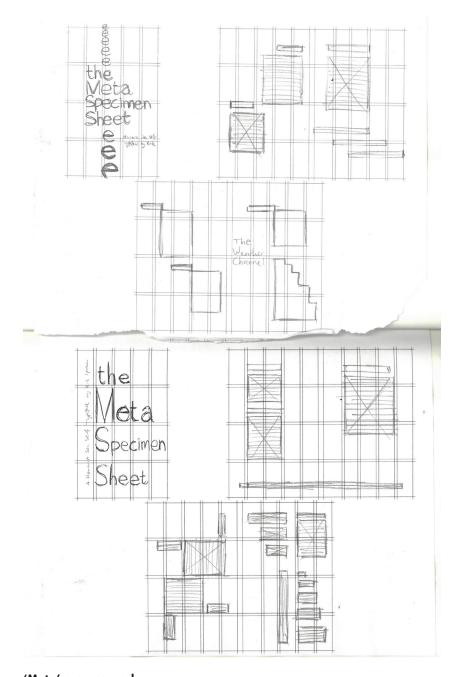

# B P A humanist sans serif typeface designed by Erik Spiekermann.

The Meta Specimen Sheet Ink on paper, InDesign 7.3" x 4.5"

**'The Meta Specimen Sheet'** Designed by John Ashworth Inkjet print on Paperstock Meta Pro Normal and Meta Pro Bold Copy: 9

Fall 2017 Meta sans-serif typeface booklet, pages 4-5

The Meta Specimen Sheet

Ink on Paper, InDesign 7.3" x 9" Fall 2017 Meta sans-serif typeface booklet, pages 6-7

Fall 2017 Hand-drawn compositions and layout iterations