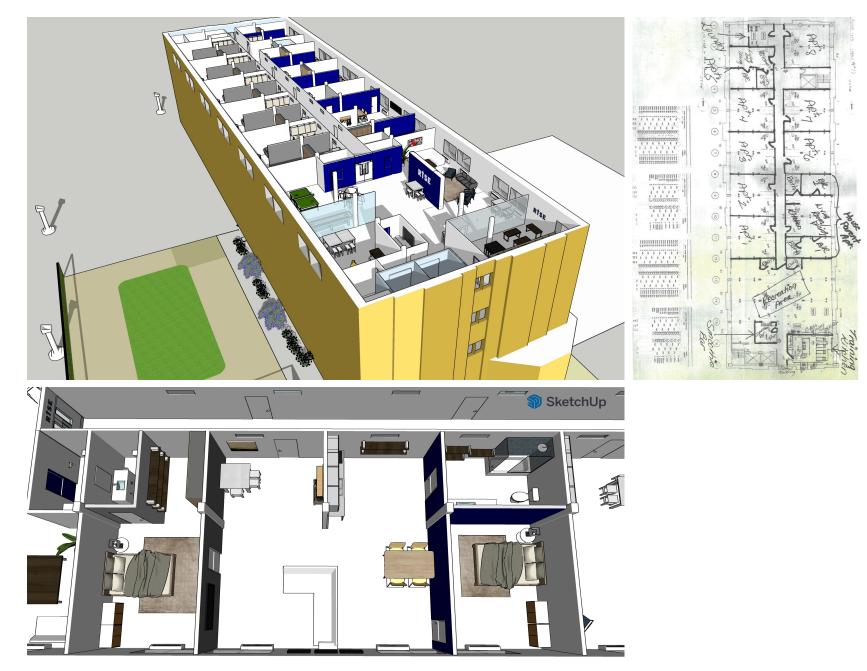

John David Ashworth

Architecture + Graphic Design Portfolio **2024** 

**RISE 4th Floor Renovation, Judson University Lindner Tower** Google SketchUp

Spring 2024 Freelance contract design work for Judson's RISE program; client dialogue, sketching & digital rendering.