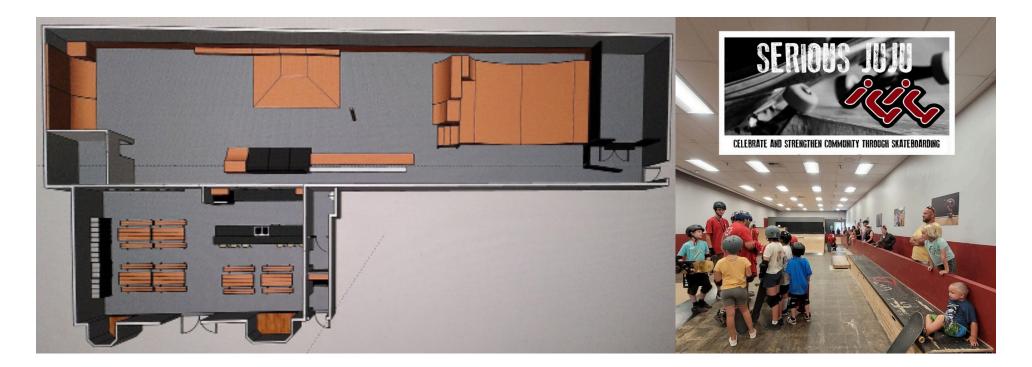

City of Elgin, Tree Scarcity Study for Sustainability Commission

ArcGIS, Adobe Acrobat

Summer 2023 Work as employee for the City of Elgin's ArcGIS Water & Forestry Department.

**Serious JuJu Indoor Skatepark in Kalispell, Montana** Google SketchUp Freelance design & construction management

Summer 2021 Work as an architectural designer for local ministry Serious JuJu as they moved to a new location.

**Skyline Illustrations for Judson University** Adobe Illustrator

Fall 2020 Work as a freelance designer for Judson University, the skyline project at the Spirit Store & LTOW mural.