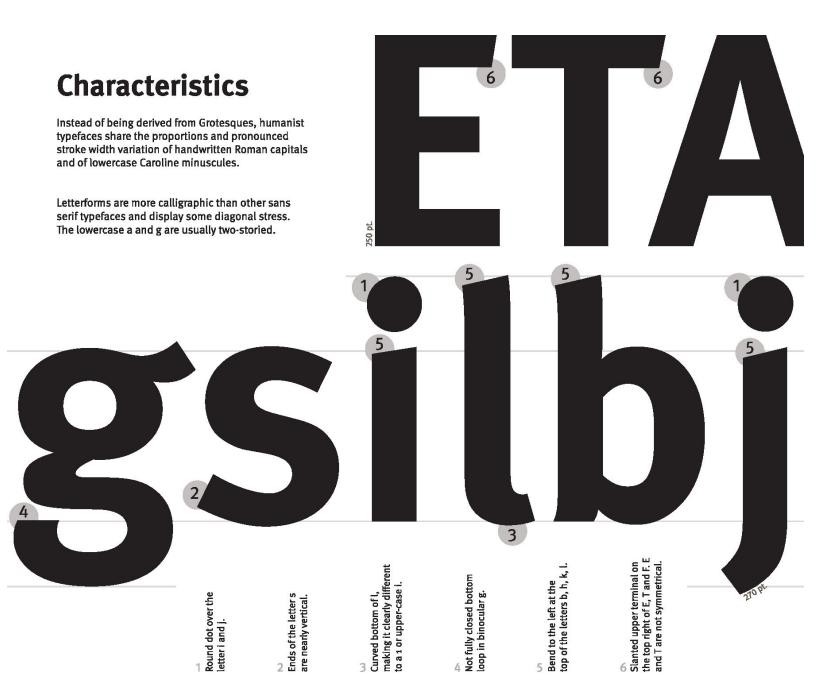

# B P A humanist sans serif typeface designed by Erik Spiekermann.

The Meta Specimen Sheet Ink on paper, InDesign 7.3" x 4.5"

**'The Meta Specimen Sheet'** Designed by John Ashworth Inkjet print on Paperstock Meta Pro Normal and Meta Pro Bold Copy: 9

# Sans serif

The words 'sans serif' are French for 'without serif'. The first sans serif typestyle appeared in an 1816 specimen book by English typefounder William Caslon IV.

> scrif: abc abc

In most sans serif typefaces, strokes have a uniform width, the stress is vertical and the letters are geometric in their construction.