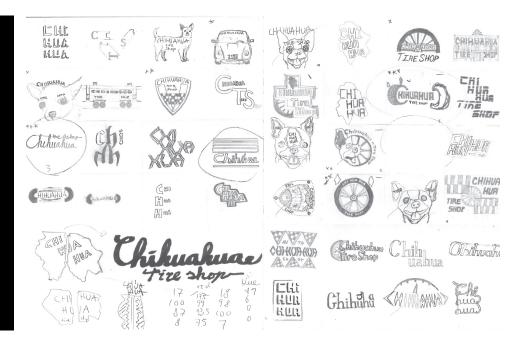

**Freelance logo designs** Adobe Illustrator, Photoshop

Spring 2017 - Fall 2018 A series of different logos for either friends, freelance jobs or personal projects.

Original logo(s)

**Chihuahua Tire Shop logo** Adobe Illustrator, Photoshop Graphite on paper for logo iterations, just a small part of the design process.

Spring 2018 Complete redesign of a local company brand—in this case: the Chihuahua Tire Shop in Elgin, IL.