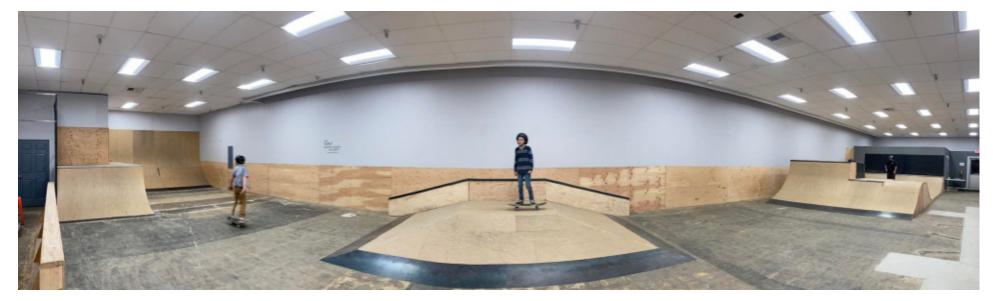

City of Elgin, Tree Scarcity Study for Sustainability Commission

ArcGIS, Adobe Acrobat

Summer 2023 Work as employee for the City of Elgin's ArcGIS Water & Forestry Department.

**Serious JuJu Indoor Skatepark in Kalispell, Montana** Google SketchUp Freelance design & construction management

Summer 2021 Work as an architectural designer for local ministry Serious JuJu as they moved to a new location.

**Skyline Illustrations for Judson University** Adobe Illustrator

Fall 2020 Work as a freelance designer for Judson University, the skyline project at the Spirit Store & LTOW mural.